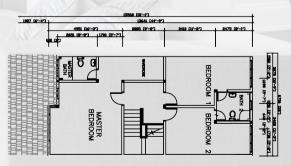

## Land Size

Туре А

Double Story Terrace 20' X 70'

Type B

Double Story Terrace 22' X 70'

## TYPE A

**Ground Floor** 

First Floor

**Ground Floor** 

First Floor

Great living, quality Homes

Taman Seri Bintang

| House<br>No | Address                                                                                                                                                          | Land Area<br>(FT2) | Land Size | Built Up  | Type Of<br>Development                   |
|-------------|------------------------------------------------------------------------------------------------------------------------------------------------------------------|--------------------|-----------|-----------|------------------------------------------|
| 244         | NO.244, HALA SERI BINTANG 8, TAMAN SERI<br>BINTANG, 34900 PANTAI REMIS, PERAK.                                                                                   | 2841.67            | 22' X 70' | 22' X 45' | TERRACE (CORNER                          |
| 243         | NO.243, HALA SERI BINTANG 8, TAMAN SERI                                                                                                                          | 1528.48            | 22' X 70' | 22' X 45' | TERRACE (INTER                           |
| 243         | BINTANG, 34900 PANTAI REMIS, PERAK.                                                                                                                              | 1320.40            | 22 1/0    | 22 / 43   | LOT)                                     |
| 242         | NO.242, HALA SERI BINTANG 8, TAMAN SERI                                                                                                                          | 1528.48            | 22' X 70' | 22' X 45' | TERRACE (INTER                           |
|             | BINTANG, 34900 PANTAI REMIS, PERAK.                                                                                                                              | 1020110            | LE X70    |           | LOT)                                     |
| 241         | NO.241, HALA SERI BINTANG 8, TAMAN SERI                                                                                                                          | 1539.24            | 22' X 70' | 22' X 45' | TERRACE (INTER                           |
|             | BINTANG, 34900 PANTAI REMIS, PERAK.                                                                                                                              | 1555.21            |           |           | LOT)                                     |
| 240         | NO.240, HALA SERI BINTANG 8, TAMAN SERI                                                                                                                          | 1550.00            | 22' X 70' | 22' X 45' | TERRACE (INTER                           |
|             | BINTANG, 34900 PANTAI REMIS, PERAK.                                                                                                                              |                    |           |           | LOT)                                     |
| 239         | NO.239, HALA SERI BINTANG 8, TAMAN SERI                                                                                                                          | 1550.00            | 22' X 70' | 22' X 45' | TERRACE (INTER                           |
|             | BINTANG, 34900 PANTAI REMIS, PERAK.                                                                                                                              |                    |           |           | LOT)                                     |
| 238         | NO.238, HALA SERI BINTANG 8, TAMAN SERI                                                                                                                          | 1560.77            | 22' X 70' | 22' X 45' | TERRACE (INTER                           |
|             | BINTANG, 34900 PANTAI REMIS, PERAK.                                                                                                                              | YIYI               |           | MAN       | LOT)                                     |
| 237         | NO.237, HALA SERI BINTANG 8, TAMAN SERI                                                                                                                          | 1571.53            | 22' X 70' | 22' X 45' | TERRACE (INTER                           |
|             | BINTANG, 34900 PANTAI REMIS, PERAK.                                                                                                                              | 人人人人               |           |           | LOT)                                     |
| 236         | NO.236, HALA SERI BINTANG 8, TAMAN SERI                                                                                                                          | 1582.30            | 22' X 70' | 22' X 45' | TERRACE (INTER                           |
|             | BINTANG, 34900 PANTAI REMIS, PERAK.                                                                                                                              |                    |           |           | LOT)                                     |
| 235         | NO.235, HALA SERI BINTANG 8, TAMAN SERI                                                                                                                          | 1582.30            | 22' X 70' | 22' X 45' | TERRACE (INTER                           |
|             | BINTANG, 34900 PANTAI REMIS, PERAK.                                                                                                                              | TATAT              |           |           | LOT)                                     |
| 234         | NO.234, HALA SERI BINTANG 8, TAMAN SERI                                                                                                                          | 1593.06            | 22' X 70' | 22' X 45' | TERRACE (INTER                           |
|             | BINTANG, 34900 PANTAI REMIS, PERAK.                                                                                                                              |                    |           | 1000      | LOT)                                     |
| 233         | NO.233, HALA SERI BINTANG 8, TAMAN SERI                                                                                                                          | 1603.82            | 22' X 70' | 22' X 45' | TERRACE (INTER                           |
|             | BINTANG, 34900 PANTAI REMIS, PERAK.                                                                                                                              |                    |           |           | LOT)                                     |
| 232         | NO.232, HALA SERI BINTANG 8, TAMAN SERI                                                                                                                          | 1603.82            | 22' X 70' | 22' X 45' | TERRACE (INTER                           |
|             | BINTANG, 34900 PANTAI REMIS, PERAK.                                                                                                                              |                    |           |           | LOT)                                     |
| 231         | NO.231, HALA SERI BINTANG 8, TAMAN SERI                                                                                                                          | 1614.59            | 22' X 70' | 22' X 45' | TERRACE (INTER                           |
|             | BINTANG, 34900 PANTAI REMIS, PERAK.                                                                                                                              |                    |           | SIANIZ    | LOT)                                     |
| 230         | NO.230, HALA SERI BINTANG 8, TAMAN SERI                                                                                                                          | 1625.35            | 22' X 70' | 22' X 45' | TERRACE (INTER                           |
|             | BINTANG, 34900 PANTAI REMIS, PERAK.                                                                                                                              | iyiyi              |           | YY        | LOT)                                     |
| 229         | NO.229, HALA SERI BINTANG 8, TAMAN SERI                                                                                                                          | 1765.28            | 22' X 70' | 22' X 45' | TERRACE (END LOT                         |
|             | BINTANG, 34900 PANTAI REMIS, PERAK.                                                                                                                              |                    |           | 人人        | 人门建金品                                    |
| 228         | NO.228, HALA SERI BINTANG 8, TAMAN SERI                                                                                                                          | 1959.03            | 20' X 70' | 20' X 45' | TERRACE (END LOT                         |
|             | BINTANG, 34900 PANTAI REMIS, PERAK.                                                                                                                              |                    |           |           |                                          |
| 227         | NO.244, HALA SERI BINTANG 8, TAMAN SERI                                                                                                                          | 1594.25            | 22' X 70' | 22' X 45' | TERRACE (CORNEI                          |
|             | BINTANG, 34900 PANTAI REMIS, PERAK.                                                                                                                              |                    |           |           | LOT)                                     |
| 226         | NO.243, HALA SERI BINTANG 8, TAMAN SERI                                                                                                                          | 1584.46            | 22' X 70' | 22' X 45' | TERRACE (INTER                           |
|             | BINTANG, 34900 PANTAI REMIS, PERAK.                                                                                                                              |                    |           |           | LOT)                                     |
| 225         | NO.242, HALA SERI BINTANG 8, TAMAN SERI                                                                                                                          | 1574.67            | 22' X 70' | 22' X 45' | TERRACE (INTER                           |
|             | BINTANG, 34900 PANTAI REMIS, PERAK.                                                                                                                              |                    |           |           | LOT)                                     |
| 224         | NO.241, HALA SERI BINTANG 8, TAMAN SERI                                                                                                                          | 1564.88            | 22' X 70' | 22' X 45' | TERRACE (INTER                           |
|             | BINTANG, 34900 PANTAI REMIS, PERAK.                                                                                                                              |                    |           |           | LOT)                                     |
| 223         | NO.240, HALA SERI BINTANG 8, TAMAN SERI                                                                                                                          | 1555.10            | 22' X 70' | 22' X 45' | TERRACE (INTER                           |
|             | BINTANG, 34900 PANTAI REMIS, PERAK.                                                                                                                              |                    |           |           | LOT)                                     |
|             | NO.239, HALA SERI BINTANG 8, TAMAN SERI                                                                                                                          | 1545.21            | 22' X 70' | 22' X 45' | TERRACE (INTER                           |
| 222         | BINTANG, 34900 PANTAI REMIS, PERAK.                                                                                                                              | 1545.31            | 22 x /0   | 22 X 45   |                                          |
| 224         |                                                                                                                                                                  | 1525.52            | 221 V 701 | 221 V 451 | LOT)                                     |
| 221         | NO.238, HALA SERI BINTANG 8, TAMAN SERI                                                                                                                          | 1535.52            | 22' X 70' | 22' X 45' | TERRACE (INTER                           |
| 222         | BINTANG, 34900 PANTAI REMIS, PERAK.                                                                                                                              | 4525.72            | 221 7 701 | 221 / 451 | LOT)                                     |
| 220         |                                                                                                                                                                  | 1525.73            | 22' X 70' | 22' X 45' | TERRACE (INTER                           |
| 220         | NO.237, HALA SERI BINTANG 8, TAMAN SERI                                                                                                                          |                    |           |           |                                          |
|             | BINTANG, 34900 PANTAI REMIS, PERAK.                                                                                                                              | 1818.00            |           |           | LOT)                                     |
| 220         | BINTANG, 34900 PANTAI REMIS, PERAK.<br>NO.236, HALA SERI BINTANG 8, TAMAN SERI                                                                                   | 1515.95            | 22' X 70' | 22' X 45' | TERRACE (INTER                           |
| 219         | BINTANG, 34900 PANTAI REMIS, PERAK.<br>NO.236, HALA SERI BINTANG 8, TAMAN SERI<br>BINTANG, 34900 PANTAI REMIS, PERAK.                                            |                    |           |           | TERRACE (INTER<br>LOT)                   |
|             | BINTANG, 34900 PANTAI REMIS, PERAK.<br>NO.236, HALA SERI BINTANG 8, TAMAN SERI<br>BINTANG, 34900 PANTAI REMIS, PERAK.<br>NO.235, HALA SERI BINTANG 8, TAMAN SERI | 1515.95<br>1506.16 | 22' X 70' | 22' X 45' | TERRACE (INTER<br>LOT)<br>TERRACE (INTER |
| 219         | BINTANG, 34900 PANTAI REMIS, PERAK.<br>NO.236, HALA SERI BINTANG 8, TAMAN SERI<br>BINTANG, 34900 PANTAI REMIS, PERAK.                                            |                    |           |           | TERRACE (INTER<br>LOT)                   |