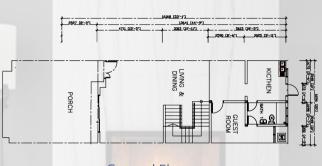

## Land Size

Туре А

Double Story Terrace 20' X 70'

Type B

Double Story Terrace 22' X 70'

## TYPE A

**Ground Floor** 

First Floor

**Ground Floor** 

First Floor

Great living, quality Homes

Taman Seri Bintang

| House<br>No | Address                                                                                                                                                          | Land Area<br>(FT2) | Land Size | Built Up  | Type Of<br>Development                   |
|-------------|------------------------------------------------------------------------------------------------------------------------------------------------------------------|--------------------|-----------|-----------|------------------------------------------|
| 244         | NO.244, HALA SERI BINTANG 8, TAMAN SERI<br>BINTANG, 34900 PANTAI REMIS, PERAK.                                                                                   | 2841.67            | 22' X 70' | 22' X 45' | TERRACE (CORNER                          |
| 243         | NO.243, HALA SERI BINTANG 8, TAMAN SERI                                                                                                                          | 1528.48            | 22' X 70' | 22' X 45' | TERRACE (INTER                           |
| 243         | BINTANG, 34900 PANTAI REMIS, PERAK.                                                                                                                              | 1320.40            | 22 1/0    | 22 / 43   | LOT)                                     |
| 242         | NO.242, HALA SERI BINTANG 8, TAMAN SERI                                                                                                                          | 1528.48            | 22' X 70' | 22' X 45' | TERRACE (INTER                           |
|             | BINTANG, 34900 PANTAI REMIS, PERAK.                                                                                                                              | 1020110            | LE X70    |           | LOT)                                     |
| 241         | NO.241, HALA SERI BINTANG 8, TAMAN SERI                                                                                                                          | 1539.24            | 22' X 70' | 22' X 45' | TERRACE (INTER                           |
|             | BINTANG, 34900 PANTAI REMIS, PERAK.                                                                                                                              | 1555.21            |           |           | LOT)                                     |
| 240         | NO.240, HALA SERI BINTANG 8, TAMAN SERI                                                                                                                          | 1550.00            | 22' X 70' | 22' X 45' | TERRACE (INTER                           |
|             | BINTANG, 34900 PANTAI REMIS, PERAK.                                                                                                                              |                    |           |           | LOT)                                     |
| 239         | NO.239, HALA SERI BINTANG 8, TAMAN SERI                                                                                                                          | 1550.00            | 22' X 70' | 22' X 45' | TERRACE (INTER                           |
|             | BINTANG, 34900 PANTAI REMIS, PERAK.                                                                                                                              |                    |           |           | LOT)                                     |
| 238         | NO.238, HALA SERI BINTANG 8, TAMAN SERI                                                                                                                          | 1560.77            | 22' X 70' | 22' X 45' | TERRACE (INTER                           |
|             | BINTANG, 34900 PANTAI REMIS, PERAK.                                                                                                                              | YIYI               |           | MAN       | LOT)                                     |
| 237         | NO.237, HALA SERI BINTANG 8, TAMAN SERI                                                                                                                          | 1571.53            | 22' X 70' | 22' X 45' | TERRACE (INTER                           |
|             | BINTANG, 34900 PANTAI REMIS, PERAK.                                                                                                                              | 人人人人               |           |           | LOT)                                     |
| 236         | NO.236, HALA SERI BINTANG 8, TAMAN SERI                                                                                                                          | 1582.30            | 22' X 70' | 22' X 45' | TERRACE (INTER                           |
|             | BINTANG, 34900 PANTAI REMIS, PERAK.                                                                                                                              |                    |           |           | LOT)                                     |
| 235         | NO.235, HALA SERI BINTANG 8, TAMAN SERI                                                                                                                          | 1582.30            | 22' X 70' | 22' X 45' | TERRACE (INTER                           |
|             | BINTANG, 34900 PANTAI REMIS, PERAK.                                                                                                                              | TATAT              |           |           | LOT)                                     |
| 234         | NO.234, HALA SERI BINTANG 8, TAMAN SERI                                                                                                                          | 1593.06            | 22' X 70' | 22' X 45' | TERRACE (INTER                           |
|             | BINTANG, 34900 PANTAI REMIS, PERAK.                                                                                                                              |                    |           | 1000      | LOT)                                     |
| 233         | NO.233, HALA SERI BINTANG 8, TAMAN SERI                                                                                                                          | 1603.82            | 22' X 70' | 22' X 45' | TERRACE (INTER                           |
|             | BINTANG, 34900 PANTAI REMIS, PERAK.                                                                                                                              |                    |           |           | LOT)                                     |
| 232         | NO.232, HALA SERI BINTANG 8, TAMAN SERI                                                                                                                          | 1603.82            | 22' X 70' | 22' X 45' | TERRACE (INTER                           |
|             | BINTANG, 34900 PANTAI REMIS, PERAK.                                                                                                                              |                    |           |           | LOT)                                     |
| 231         | NO.231, HALA SERI BINTANG 8, TAMAN SERI                                                                                                                          | 1614.59            | 22' X 70' | 22' X 45' | TERRACE (INTER                           |
|             | BINTANG, 34900 PANTAI REMIS, PERAK.                                                                                                                              |                    |           | SIANIZ    | LOT)                                     |
| 230         | NO.230, HALA SERI BINTANG 8, TAMAN SERI                                                                                                                          | 1625.35            | 22' X 70' | 22' X 45' | TERRACE (INTER                           |
|             | BINTANG, 34900 PANTAI REMIS, PERAK.                                                                                                                              | iyiyi              |           | YY        | LOT)                                     |
| 229         | NO.229, HALA SERI BINTANG 8, TAMAN SERI                                                                                                                          | 1765.28            | 22' X 70' | 22' X 45' | TERRACE (END LOT                         |
|             | BINTANG, 34900 PANTAI REMIS, PERAK.                                                                                                                              |                    |           | 人人        | 人门建金品                                    |
| 228         | NO.228, HALA SERI BINTANG 8, TAMAN SERI                                                                                                                          | 1959.03            | 20' X 70' | 20' X 45' | TERRACE (END LOT                         |
|             | BINTANG, 34900 PANTAI REMIS, PERAK.                                                                                                                              |                    |           |           |                                          |
| 227         | NO.244, HALA SERI BINTANG 8, TAMAN SERI                                                                                                                          | 1594.25            | 22' X 70' | 22' X 45' | TERRACE (CORNEI                          |
|             | BINTANG, 34900 PANTAI REMIS, PERAK.                                                                                                                              |                    |           |           | LOT)                                     |
| 226         | NO.243, HALA SERI BINTANG 8, TAMAN SERI                                                                                                                          | 1584.46            | 22' X 70' | 22' X 45' | TERRACE (INTER                           |
|             | BINTANG, 34900 PANTAI REMIS, PERAK.                                                                                                                              |                    |           |           | LOT)                                     |
| 225         | NO.242, HALA SERI BINTANG 8, TAMAN SERI                                                                                                                          | 1574.67            | 22' X 70' | 22' X 45' | TERRACE (INTER                           |
|             | BINTANG, 34900 PANTAI REMIS, PERAK.                                                                                                                              |                    |           |           | LOT)                                     |
| 224         | NO.241, HALA SERI BINTANG 8, TAMAN SERI                                                                                                                          | 1564.88            | 22' X 70' | 22' X 45' | TERRACE (INTER                           |
|             | BINTANG, 34900 PANTAI REMIS, PERAK.                                                                                                                              |                    |           |           | LOT)                                     |
| 223         | NO.240, HALA SERI BINTANG 8, TAMAN SERI                                                                                                                          | 1555.10            | 22' X 70' | 22' X 45' | TERRACE (INTER                           |
|             | BINTANG, 34900 PANTAI REMIS, PERAK.                                                                                                                              |                    |           |           | LOT)                                     |
|             | NO.239, HALA SERI BINTANG 8, TAMAN SERI                                                                                                                          | 1545.21            | 22' X 70' | 22' X 45' | TERRACE (INTER                           |
| 222         | BINTANG, 34900 PANTAI REMIS, PERAK.                                                                                                                              | 1545.31            | 22 x /0   | 22 X 45   |                                          |
| 224         |                                                                                                                                                                  | 1525.52            | 221 V 701 | 221 V 451 | LOT)                                     |
| 221         | NO.238, HALA SERI BINTANG 8, TAMAN SERI                                                                                                                          | 1535.52            | 22' X 70' | 22' X 45' | TERRACE (INTER                           |
| 222         | BINTANG, 34900 PANTAI REMIS, PERAK.                                                                                                                              | 4525.72            | 221 7 701 | 221 / 451 | LOT)                                     |
| 220         |                                                                                                                                                                  | 1525.73            | 22' X 70' | 22' X 45' | TERRACE (INTER                           |
| 220         | NO.237, HALA SERI BINTANG 8, TAMAN SERI                                                                                                                          |                    |           |           |                                          |
|             | BINTANG, 34900 PANTAI REMIS, PERAK.                                                                                                                              | 1818.00            |           |           | LOT)                                     |
| 220         | BINTANG, 34900 PANTAI REMIS, PERAK.<br>NO.236, HALA SERI BINTANG 8, TAMAN SERI                                                                                   | 1515.95            | 22' X 70' | 22' X 45' | TERRACE (INTER                           |
| 219         | BINTANG, 34900 PANTAI REMIS, PERAK.<br>NO.236, HALA SERI BINTANG 8, TAMAN SERI<br>BINTANG, 34900 PANTAI REMIS, PERAK.                                            |                    |           |           | TERRACE (INTER<br>LOT)                   |
|             | BINTANG, 34900 PANTAI REMIS, PERAK.<br>NO.236, HALA SERI BINTANG 8, TAMAN SERI<br>BINTANG, 34900 PANTAI REMIS, PERAK.<br>NO.235, HALA SERI BINTANG 8, TAMAN SERI | 1515.95<br>1506.16 | 22' X 70' | 22' X 45' | TERRACE (INTER<br>LOT)<br>TERRACE (INTER |
| 219         | BINTANG, 34900 PANTAI REMIS, PERAK.<br>NO.236, HALA SERI BINTANG 8, TAMAN SERI<br>BINTANG, 34900 PANTAI REMIS, PERAK.                                            |                    |           |           | TERRACE (INTER<br>LOT)                   |