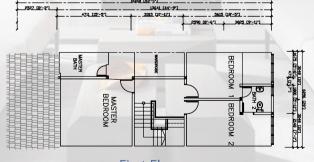

## Land Size

Туре А

Double Story Terrace 20' X 70'

Type B

Double Story Terrace 22' X 70'

## TYPE A

**Ground Floor** 

First Floor

**Ground Floor** 

First Floor

Great living, quality Homes

Taman Seri Bintang

| House<br>No | Address                                                                                                                                                          | Land Area<br>(FT2) | Land Size | Built Up  | Type Of<br>Development                   |
|-------------|------------------------------------------------------------------------------------------------------------------------------------------------------------------|--------------------|-----------|-----------|------------------------------------------|
| 244         | NO.244, HALA SERI BINTANG 8, TAMAN SERI<br>BINTANG, 34900 PANTAI REMIS, PERAK.                                                                                   | 2841.67            | 22' X 70' | 22' X 45' | TERRACE (CORNER                          |
| 243         | NO.243, HALA SERI BINTANG 8, TAMAN SERI                                                                                                                          | 1528.48            | 22' X 70' | 22' X 45' | TERRACE (INTER                           |
| 243         | BINTANG, 34900 PANTAI REMIS, PERAK.                                                                                                                              | 1320.40            | 22 1/0    | 22 / 43   | LOT)                                     |
| 242         | NO.242, HALA SERI BINTANG 8, TAMAN SERI                                                                                                                          | 1528.48            | 22' X 70' | 22' X 45' | TERRACE (INTER                           |
|             | BINTANG, 34900 PANTAI REMIS, PERAK.                                                                                                                              | 1020110            | LE X70    |           | LOT)                                     |
| 241         | NO.241, HALA SERI BINTANG 8, TAMAN SERI                                                                                                                          | 1539.24            | 22' X 70' | 22' X 45' | TERRACE (INTER                           |
|             | BINTANG, 34900 PANTAI REMIS, PERAK.                                                                                                                              | 1555.21            |           |           | LOT)                                     |
| 240         | NO.240, HALA SERI BINTANG 8, TAMAN SERI                                                                                                                          | 1550.00            | 22' X 70' | 22' X 45' | TERRACE (INTER                           |
|             | BINTANG, 34900 PANTAI REMIS, PERAK.                                                                                                                              |                    |           |           | LOT)                                     |
| 239         | NO.239, HALA SERI BINTANG 8, TAMAN SERI                                                                                                                          | 1550.00            | 22' X 70' | 22' X 45' | TERRACE (INTER                           |
|             | BINTANG, 34900 PANTAI REMIS, PERAK.                                                                                                                              |                    |           |           | LOT)                                     |
| 238         | NO.238, HALA SERI BINTANG 8, TAMAN SERI                                                                                                                          | 1560.77            | 22' X 70' | 22' X 45' | TERRACE (INTER                           |
|             | BINTANG, 34900 PANTAI REMIS, PERAK.                                                                                                                              | YIYI               |           | MAN       | LOT)                                     |
| 237         | NO.237, HALA SERI BINTANG 8, TAMAN SERI                                                                                                                          | 1571.53            | 22' X 70' | 22' X 45' | TERRACE (INTER                           |
|             | BINTANG, 34900 PANTAI REMIS, PERAK.                                                                                                                              | 人人人人               |           |           | LOT)                                     |
| 236         | NO.236, HALA SERI BINTANG 8, TAMAN SERI                                                                                                                          | 1582.30            | 22' X 70' | 22' X 45' | TERRACE (INTER                           |
|             | BINTANG, 34900 PANTAI REMIS, PERAK.                                                                                                                              |                    |           |           | LOT)                                     |
| 235         | NO.235, HALA SERI BINTANG 8, TAMAN SERI                                                                                                                          | 1582.30            | 22' X 70' | 22' X 45' | TERRACE (INTER                           |
|             | BINTANG, 34900 PANTAI REMIS, PERAK.                                                                                                                              | TATAT              |           |           | LOT)                                     |
| 234         | NO.234, HALA SERI BINTANG 8, TAMAN SERI                                                                                                                          | 1593.06            | 22' X 70' | 22' X 45' | TERRACE (INTER                           |
|             | BINTANG, 34900 PANTAI REMIS, PERAK.                                                                                                                              |                    |           | 1000      | LOT)                                     |
| 233         | NO.233, HALA SERI BINTANG 8, TAMAN SERI                                                                                                                          | 1603.82            | 22' X 70' | 22' X 45' | TERRACE (INTER                           |
|             | BINTANG, 34900 PANTAI REMIS, PERAK.                                                                                                                              |                    |           |           | LOT)                                     |
| 232         | NO.232, HALA SERI BINTANG 8, TAMAN SERI                                                                                                                          | 1603.82            | 22' X 70' | 22' X 45' | TERRACE (INTER                           |
|             | BINTANG, 34900 PANTAI REMIS, PERAK.                                                                                                                              |                    |           |           | LOT)                                     |
| 231         | NO.231, HALA SERI BINTANG 8, TAMAN SERI                                                                                                                          | 1614.59            | 22' X 70' | 22' X 45' | TERRACE (INTER                           |
|             | BINTANG, 34900 PANTAI REMIS, PERAK.                                                                                                                              |                    |           | SIANIZ    | LOT)                                     |
| 230         | NO.230, HALA SERI BINTANG 8, TAMAN SERI                                                                                                                          | 1625.35            | 22' X 70' | 22' X 45' | TERRACE (INTER                           |
|             | BINTANG, 34900 PANTAI REMIS, PERAK.                                                                                                                              | iyiyi              |           | YY        | LOT)                                     |
| 229         | NO.229, HALA SERI BINTANG 8, TAMAN SERI                                                                                                                          | 1765.28            | 22' X 70' | 22' X 45' | TERRACE (END LOT                         |
|             | BINTANG, 34900 PANTAI REMIS, PERAK.                                                                                                                              |                    |           | 人人        | 人门建金品                                    |
| 228         | NO.228, HALA SERI BINTANG 8, TAMAN SERI                                                                                                                          | 1959.03            | 20' X 70' | 20' X 45' | TERRACE (END LOT                         |
|             | BINTANG, 34900 PANTAI REMIS, PERAK.                                                                                                                              |                    |           |           |                                          |
| 227         | NO.244, HALA SERI BINTANG 8, TAMAN SERI                                                                                                                          | 1594.25            | 22' X 70' | 22' X 45' | TERRACE (CORNEI                          |
|             | BINTANG, 34900 PANTAI REMIS, PERAK.                                                                                                                              |                    |           |           | LOT)                                     |
| 226         | NO.243, HALA SERI BINTANG 8, TAMAN SERI                                                                                                                          | 1584.46            | 22' X 70' | 22' X 45' | TERRACE (INTER                           |
|             | BINTANG, 34900 PANTAI REMIS, PERAK.                                                                                                                              |                    |           |           | LOT)                                     |
| 225         | NO.242, HALA SERI BINTANG 8, TAMAN SERI                                                                                                                          | 1574.67            | 22' X 70' | 22' X 45' | TERRACE (INTER                           |
|             | BINTANG, 34900 PANTAI REMIS, PERAK.                                                                                                                              |                    |           |           | LOT)                                     |
| 224         | NO.241, HALA SERI BINTANG 8, TAMAN SERI                                                                                                                          | 1564.88            | 22' X 70' | 22' X 45' | TERRACE (INTER                           |
|             | BINTANG, 34900 PANTAI REMIS, PERAK.                                                                                                                              |                    |           |           | LOT)                                     |
| 223         | NO.240, HALA SERI BINTANG 8, TAMAN SERI                                                                                                                          | 1555.10            | 22' X 70' | 22' X 45' | TERRACE (INTER                           |
|             | BINTANG, 34900 PANTAI REMIS, PERAK.                                                                                                                              |                    |           |           | LOT)                                     |
|             | NO.239, HALA SERI BINTANG 8, TAMAN SERI                                                                                                                          | 1545.21            | 22' X 70' | 22' X 45' | TERRACE (INTER                           |
| 222         | BINTANG, 34900 PANTAI REMIS, PERAK.                                                                                                                              | 1545.31            | 22 x /0   | 22 X 45   |                                          |
| 224         |                                                                                                                                                                  | 1525.52            | 221 V 701 | 221 V 451 | LOT)                                     |
| 221         | NO.238, HALA SERI BINTANG 8, TAMAN SERI                                                                                                                          | 1535.52            | 22' X 70' | 22' X 45' | TERRACE (INTER                           |
| 222         | BINTANG, 34900 PANTAI REMIS, PERAK.                                                                                                                              | 4525.72            | 221 7 701 | 221 / 451 | LOT)                                     |
| 220         |                                                                                                                                                                  | 1525.73            | 22' X 70' | 22' X 45' | TERRACE (INTER                           |
| 220         | NO.237, HALA SERI BINTANG 8, TAMAN SERI                                                                                                                          |                    |           |           |                                          |
|             | BINTANG, 34900 PANTAI REMIS, PERAK.                                                                                                                              | 1818.00            |           |           | LOT)                                     |
| 220         | BINTANG, 34900 PANTAI REMIS, PERAK.<br>NO.236, HALA SERI BINTANG 8, TAMAN SERI                                                                                   | 1515.95            | 22' X 70' | 22' X 45' | TERRACE (INTER                           |
| 219         | BINTANG, 34900 PANTAI REMIS, PERAK.<br>NO.236, HALA SERI BINTANG 8, TAMAN SERI<br>BINTANG, 34900 PANTAI REMIS, PERAK.                                            |                    |           |           | TERRACE (INTER<br>LOT)                   |
|             | BINTANG, 34900 PANTAI REMIS, PERAK.<br>NO.236, HALA SERI BINTANG 8, TAMAN SERI<br>BINTANG, 34900 PANTAI REMIS, PERAK.<br>NO.235, HALA SERI BINTANG 8, TAMAN SERI | 1515.95<br>1506.16 | 22' X 70' | 22' X 45' | TERRACE (INTER<br>LOT)<br>TERRACE (INTER |
| 219         | BINTANG, 34900 PANTAI REMIS, PERAK.<br>NO.236, HALA SERI BINTANG 8, TAMAN SERI<br>BINTANG, 34900 PANTAI REMIS, PERAK.                                            |                    |           |           | TERRACE (INTER<br>LOT)                   |