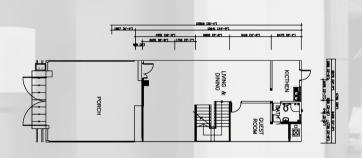

## Land Size

Туре А

Double Story Terrace 20' X 70'

Type B

Double Story Terrace 22' X 70'

## TYPE A

**Ground Floor** 

First Floor

**Ground Floor** 

First Floor

Great living, quality Homes

Taman Seri Bintang

| House<br>No | Address                                                                                                                                                          | Land Area<br>(FT2) | Land Size | Built Up  | Type Of<br>Development                   |
|-------------|------------------------------------------------------------------------------------------------------------------------------------------------------------------|--------------------|-----------|-----------|------------------------------------------|
| 244         | NO.244, HALA SERI BINTANG 8, TAMAN SERI<br>BINTANG, 34900 PANTAI REMIS, PERAK.                                                                                   | 2841.67            | 22' X 70' | 22' X 45' | TERRACE (CORNER                          |
| 243         | NO.243, HALA SERI BINTANG 8, TAMAN SERI                                                                                                                          | 1528.48            | 22' X 70' | 22' X 45' | TERRACE (INTER                           |
| 243         | BINTANG, 34900 PANTAI REMIS, PERAK.                                                                                                                              | 1320.40            | 22 1/0    | 22 / 43   | LOT)                                     |
| 242         | NO.242, HALA SERI BINTANG 8, TAMAN SERI                                                                                                                          | 1528.48            | 22' X 70' | 22' X 45' | TERRACE (INTER                           |
|             | BINTANG, 34900 PANTAI REMIS, PERAK.                                                                                                                              | 1020110            | LE X70    |           | LOT)                                     |
| 241         | NO.241, HALA SERI BINTANG 8, TAMAN SERI                                                                                                                          | 1539.24            | 22' X 70' | 22' X 45' | TERRACE (INTER                           |
|             | BINTANG, 34900 PANTAI REMIS, PERAK.                                                                                                                              | 1555.21            |           |           | LOT)                                     |
| 240         | NO.240, HALA SERI BINTANG 8, TAMAN SERI                                                                                                                          | 1550.00            | 22' X 70' | 22' X 45' | TERRACE (INTER                           |
|             | BINTANG, 34900 PANTAI REMIS, PERAK.                                                                                                                              |                    |           |           | LOT)                                     |
| 239         | NO.239, HALA SERI BINTANG 8, TAMAN SERI                                                                                                                          | 1550.00            | 22' X 70' | 22' X 45' | TERRACE (INTER                           |
|             | BINTANG, 34900 PANTAI REMIS, PERAK.                                                                                                                              |                    |           |           | LOT)                                     |
| 238         | NO.238, HALA SERI BINTANG 8, TAMAN SERI                                                                                                                          | 1560.77            | 22' X 70' | 22' X 45' | TERRACE (INTER                           |
|             | BINTANG, 34900 PANTAI REMIS, PERAK.                                                                                                                              | YIYI               |           | MAN       | LOT)                                     |
| 237         | NO.237, HALA SERI BINTANG 8, TAMAN SERI                                                                                                                          | 1571.53            | 22' X 70' | 22' X 45' | TERRACE (INTER                           |
|             | BINTANG, 34900 PANTAI REMIS, PERAK.                                                                                                                              | 人人人人               |           |           | LOT)                                     |
| 236         | NO.236, HALA SERI BINTANG 8, TAMAN SERI                                                                                                                          | 1582.30            | 22' X 70' | 22' X 45' | TERRACE (INTER                           |
|             | BINTANG, 34900 PANTAI REMIS, PERAK.                                                                                                                              |                    |           |           | LOT)                                     |
| 235         | NO.235, HALA SERI BINTANG 8, TAMAN SERI                                                                                                                          | 1582.30            | 22' X 70' | 22' X 45' | TERRACE (INTER                           |
|             | BINTANG, 34900 PANTAI REMIS, PERAK.                                                                                                                              | TATAT              |           |           | LOT)                                     |
| 234         | NO.234, HALA SERI BINTANG 8, TAMAN SERI                                                                                                                          | 1593.06            | 22' X 70' | 22' X 45' | TERRACE (INTER                           |
|             | BINTANG, 34900 PANTAI REMIS, PERAK.                                                                                                                              |                    |           | 1000      | LOT)                                     |
| 233         | NO.233, HALA SERI BINTANG 8, TAMAN SERI                                                                                                                          | 1603.82            | 22' X 70' | 22' X 45' | TERRACE (INTER                           |
|             | BINTANG, 34900 PANTAI REMIS, PERAK.                                                                                                                              |                    |           |           | LOT)                                     |
| 232         | NO.232, HALA SERI BINTANG 8, TAMAN SERI                                                                                                                          | 1603.82            | 22' X 70' | 22' X 45' | TERRACE (INTER                           |
|             | BINTANG, 34900 PANTAI REMIS, PERAK.                                                                                                                              |                    |           |           | LOT)                                     |
| 231         | NO.231, HALA SERI BINTANG 8, TAMAN SERI                                                                                                                          | 1614.59            | 22' X 70' | 22' X 45' | TERRACE (INTER                           |
|             | BINTANG, 34900 PANTAI REMIS, PERAK.                                                                                                                              |                    |           | SIANIZ    | LOT)                                     |
| 230         | NO.230, HALA SERI BINTANG 8, TAMAN SERI                                                                                                                          | 1625.35            | 22' X 70' | 22' X 45' | TERRACE (INTER                           |
|             | BINTANG, 34900 PANTAI REMIS, PERAK.                                                                                                                              | iyiyi              |           | YY        | LOT)                                     |
| 229         | NO.229, HALA SERI BINTANG 8, TAMAN SERI                                                                                                                          | 1765.28            | 22' X 70' | 22' X 45' | TERRACE (END LOT                         |
|             | BINTANG, 34900 PANTAI REMIS, PERAK.                                                                                                                              |                    |           | 人人        | 人门建金品                                    |
| 228         | NO.228, HALA SERI BINTANG 8, TAMAN SERI                                                                                                                          | 1959.03            | 20' X 70' | 20' X 45' | TERRACE (END LOT                         |
|             | BINTANG, 34900 PANTAI REMIS, PERAK.                                                                                                                              |                    |           |           |                                          |
| 227         | NO.244, HALA SERI BINTANG 8, TAMAN SERI                                                                                                                          | 1594.25            | 22' X 70' | 22' X 45' | TERRACE (CORNEI                          |
|             | BINTANG, 34900 PANTAI REMIS, PERAK.                                                                                                                              |                    |           |           | LOT)                                     |
| 226         | NO.243, HALA SERI BINTANG 8, TAMAN SERI                                                                                                                          | 1584.46            | 22' X 70' | 22' X 45' | TERRACE (INTER                           |
|             | BINTANG, 34900 PANTAI REMIS, PERAK.                                                                                                                              |                    |           |           | LOT)                                     |
| 225         | NO.242, HALA SERI BINTANG 8, TAMAN SERI                                                                                                                          | 1574.67            | 22' X 70' | 22' X 45' | TERRACE (INTER                           |
|             | BINTANG, 34900 PANTAI REMIS, PERAK.                                                                                                                              |                    |           |           | LOT)                                     |
| 224         | NO.241, HALA SERI BINTANG 8, TAMAN SERI                                                                                                                          | 1564.88            | 22' X 70' | 22' X 45' | TERRACE (INTER                           |
|             | BINTANG, 34900 PANTAI REMIS, PERAK.                                                                                                                              |                    |           |           | LOT)                                     |
| 223         | NO.240, HALA SERI BINTANG 8, TAMAN SERI                                                                                                                          | 1555.10            | 22' X 70' | 22' X 45' | TERRACE (INTER                           |
|             | BINTANG, 34900 PANTAI REMIS, PERAK.                                                                                                                              |                    |           |           | LOT)                                     |
|             | NO.239, HALA SERI BINTANG 8, TAMAN SERI                                                                                                                          | 1545.21            | 22' X 70' | 22' X 45' | TERRACE (INTER                           |
| 222         | BINTANG, 34900 PANTAI REMIS, PERAK.                                                                                                                              | 1545.31            | 22 x /0   | 22 X 45   |                                          |
| 224         |                                                                                                                                                                  | 1525.52            | 221 V 701 | 221 V 451 | LOT)                                     |
| 221         | NO.238, HALA SERI BINTANG 8, TAMAN SERI                                                                                                                          | 1535.52            | 22' X 70' | 22' X 45' | TERRACE (INTER                           |
| 222         | BINTANG, 34900 PANTAI REMIS, PERAK.                                                                                                                              | 4525.72            | 221 7 701 | 221 / 451 | LOT)                                     |
| 220         |                                                                                                                                                                  | 1525.73            | 22' X 70' | 22' X 45' | TERRACE (INTER                           |
| 220         | NO.237, HALA SERI BINTANG 8, TAMAN SERI                                                                                                                          |                    |           |           |                                          |
|             | BINTANG, 34900 PANTAI REMIS, PERAK.                                                                                                                              | 1818.00            |           |           | LOT)                                     |
| 220         | BINTANG, 34900 PANTAI REMIS, PERAK.<br>NO.236, HALA SERI BINTANG 8, TAMAN SERI                                                                                   | 1515.95            | 22' X 70' | 22' X 45' | TERRACE (INTER                           |
| 219         | BINTANG, 34900 PANTAI REMIS, PERAK.<br>NO.236, HALA SERI BINTANG 8, TAMAN SERI<br>BINTANG, 34900 PANTAI REMIS, PERAK.                                            |                    |           |           | TERRACE (INTER<br>LOT)                   |
|             | BINTANG, 34900 PANTAI REMIS, PERAK.<br>NO.236, HALA SERI BINTANG 8, TAMAN SERI<br>BINTANG, 34900 PANTAI REMIS, PERAK.<br>NO.235, HALA SERI BINTANG 8, TAMAN SERI | 1515.95<br>1506.16 | 22' X 70' | 22' X 45' | TERRACE (INTER<br>LOT)<br>TERRACE (INTER |
| 219         | BINTANG, 34900 PANTAI REMIS, PERAK.<br>NO.236, HALA SERI BINTANG 8, TAMAN SERI<br>BINTANG, 34900 PANTAI REMIS, PERAK.                                            |                    |           |           | TERRACE (INTER<br>LOT)                   |