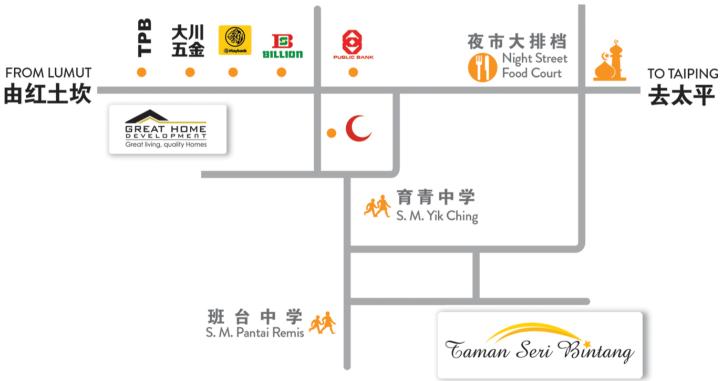

## **Nearby Amenities:**

| 0.39 km | SJK(T) Kampung Columbia       | Public Primary School   |
|---------|-------------------------------|-------------------------|
| 0.39 km | SJK(T) Ladang Cashwood        | Public Primary School   |
| 0.39 km | SJK(T) Kampong Tun Sambanthan | Public Primary School   |
| 0.39 km | SJK(T) Ladang Ayer Tawar      | Public Primary School   |
| 0.39 km | SJK(C) Kampong Merbau         | Public Primary School   |
| 0.39 km | SJK(C) Pei Min                | Public Primary School   |
| 0.39 km | SJK(C) Min Te                 | Public Primary School   |
| 0.39 km | SK Sungai Ramai               | Public Primary School   |
| 0.39 km | SK Changkat Chermin           | Public Primary School   |
| 0.43 km | SJK(C) Ayer Tawar             | Public Primary School   |
| 0.92 km | SMK Ambrose                   | Public Secondary School |
| 1.33 km | SMK Methodist                 | Public Secondary School |
| 1.33 km | SMK Ayer Tawar                | Public Secondary School |
| 1.33 km | SK Methodist                  | Public Primary School   |

- Strategic location and proximity to every place in Ayer Tawar.